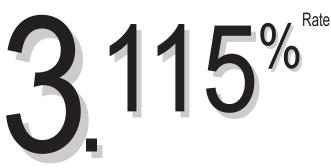

\*APR based on \$100,000 @ 80% LTV. 84 monthly payments of \$4.28 per \$1,000 borrowed at initial rate on a 30 year term followed by 276 monthly payments of \$4.39 per \$1,000 borrowed, not including taxes and insurance. Payments are based on the current one year treasury index and a margin of 3.075%. Loan adjusts annually after 7th year, with 2% cap per adjustment, 6% lifetime cap. Available for 1 -2 family owner occupied primary residences. Offer subject to credit approval and property eligibility. Offering rate subject to change without notice. APR may increase after consummation. \*\*Closing cost credit for first time home buyers and online purchase applications only. Other conditions affecting APR may apply.

Annual\*

Percentage Rate